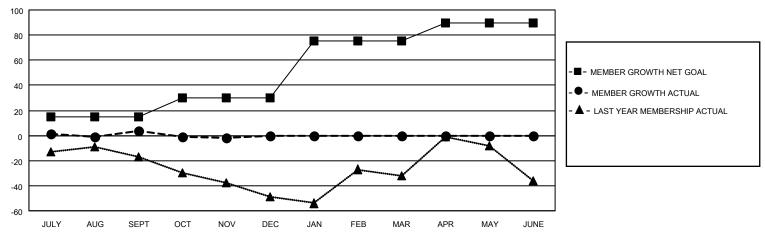

#### GOALS AND ACTUAL MEMBERS CUMULATIVE

| 21 CLUBS OF 65 ADDED 1 OR | GENDER DISTRIBUTION                 |                                                                                                                                     |  |
|---------------------------|-------------------------------------|-------------------------------------------------------------------------------------------------------------------------------------|--|
| WORE NEW WEINBERS         | MALE<br>FEMALE                      | 1,182 (70.02%)<br>506 (29.98%)                                                                                                      |  |
|                           | NON BINARY PREFER NOT TO ANSWER     | 0 (0.00%)<br>0 (0.00%)                                                                                                              |  |
|                           | THE EKNOT TO ANOWER                 | 0 (0.0070)                                                                                                                          |  |
| CLICK HERE FOR CUMULATIVE | TOTAL FAMILY UNIT MEMBERS 331       |                                                                                                                                     |  |
| MEMBERSHIP DATA           |                                     |                                                                                                                                     |  |
|                           | FAMILY MEMBERS PAYING HALF DUES 168 |                                                                                                                                     |  |
|                           | MORE NEW MEMBERS                    | MORE NEW MEMBERS  MALE FEMALE NON BINARY PREFER NOT TO ANSWER  CLICK HERE FOR CUMULATIVE MEMBERSHIP DATA  TOTAL FAMILY UNIT MEMBERS |  |

## District 5M 11

| Clubs RESULTS FOR 2021-2022 |   |   |   | Members RESULTS FOR 2021-2022 |    |    |    |
|-----------------------------|---|---|---|-------------------------------|----|----|----|
|                             |   |   |   |                               |    |    |    |
| JULY/AUG/SEPT               | 0 | 0 | 0 | JULY/AUG/SEPT                 | 15 | 28 | 17 |
| OCT/NOV/DEC                 | 0 | 0 | 0 | OCT/NOV/DEC                   | 15 | 20 | 26 |
| JAN/FEB/MAR                 | 1 | 0 | 0 | JAN/FEB/MAR                   | 45 | 0  | 0  |
| APR/MAY/JUNE                | 0 | 0 | 0 | APR/MAY/JUNE                  | 15 | 0  | 0  |