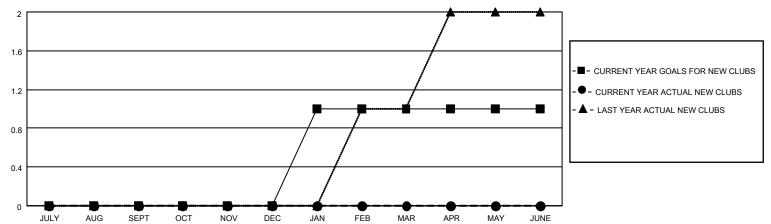

#### GOALS AND ACTUAL NEW CLUBS CUMULATIVE

## District 5M 11

| Clubs RESULTS FOR 2021-2022 |   |   |   | Members RESULTS FOR 2021-2022 |    |    |    |
|-----------------------------|---|---|---|-------------------------------|----|----|----|
|                             |   |   |   |                               |    |    |    |
| JULY/AUG/SEPT               | 0 | 0 | 0 | JULY/AUG/SEPT                 | 15 | 28 | 17 |
| OCT/NOV/DEC                 | 0 | 0 | 0 | OCT/NOV/DEC                   | 15 | 20 | 26 |
| JAN/FEB/MAR                 | 1 | 0 | 0 | JAN/FEB/MAR                   | 45 | 0  | 0  |
| APR/MAY/JUNE                | 0 | 0 | 0 | APR/MAY/JUNE                  | 15 | 0  | 0  |